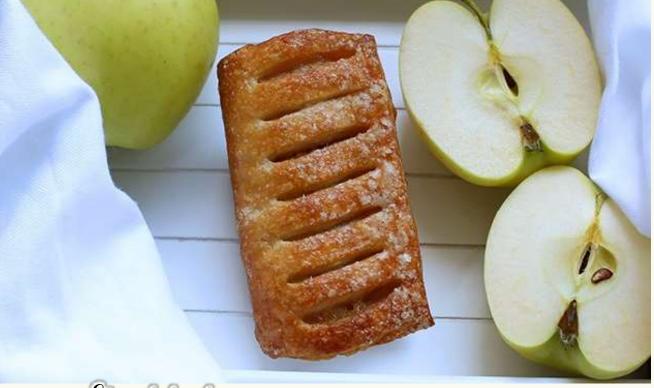

#### **GREAT CLASSIC**

| Intro                  | pag. 26    |
|------------------------|------------|
| Turmeric               | pag. 27    |
| Limò                   | pag. 28    |
| Blueberry pastry       | pag. 29    |
| Shell                  | pag. 30    |
| Shell maxi             | pag. 30-31 |
| Ciao Amore             | pag. 32    |
| Shell to stuff         | pag. 32    |
| Turnover               | pag. 33    |
| Italian lover          | pag. 34-35 |
| Pastry bites (4 ciock) | pag. 36    |
| Assorted baby          | pag. 37    |
| Midi assortment        | pag. 37    |
| Puff slice             | pag. 38    |
| Cannolo                | pag. 39    |
| Golosetto              | pag. 40    |
| Strudel XL             | pag. 40    |
| Diamond                | pag. 41    |
| Assortment 6 pastry    | pag. 41    |