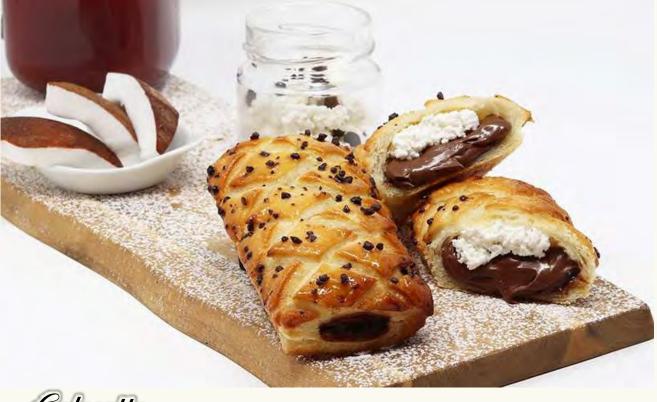

#### **GREAT CLASSIC**

| Intro                  | pag. 26    |
|------------------------|------------|
| Turmeric               | pag. 27    |
| Limò                   | pag. 28    |
| Blueberry pastry       | pag. 29    |
| Shell                  | pag. 30    |
| Shell maxi             | pag. 30-31 |
| Ciao Amore             | pag. 32    |
| Shell to stuff         | pag. 32    |
| Turnover               | pag. 33    |
| Italian lover          | pag. 34-35 |
| Pastry bites (4 ciock) | pag. 36    |
| Assorted baby          | pag. 37    |
| Midi assortment        | pag. 37    |
| Puff slice             | pag. 38    |
| Cannolo                | pag. 39    |
| Golosetto              | pag. 40    |
| Strudel XL             | pag. 40    |
| Diamond                | pag. 41    |
| Assortment 6 pastry    | pag. 41    |