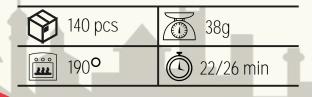

Cod. CHGN03S140

NEW!

apricot, raspberry, apple, blueberry, lemon

Cod. CHGN01S140

|            | 140 pcs      | 6 40g        |
|------------|--------------|--------------|
| •••<br>••• | 190 <b>°</b> | () 22/26 min |