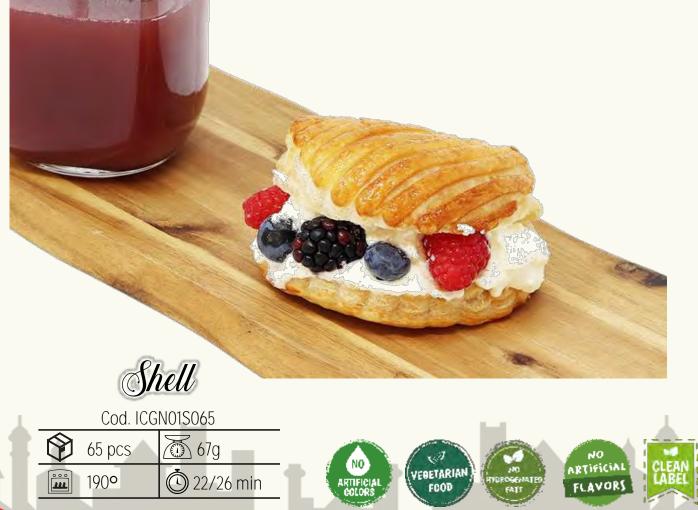

#### **GREAT CLASSIC**

| Intro                  | pag. 26    |
|------------------------|------------|
| Turmeric               | pag. 27    |
| Limò                   | pag. 28    |
| Blueberry pastry       | pag. 29    |
| Shell                  | pag. 30    |
| Shell maxi             | pag. 30-31 |
| Ciao Amore             | pag. 32    |
| Shell to stuff         | pag. 32    |
| Turnover               | pag. 33    |
| Italian lover          | pag. 34-35 |
| Pastry bites (4 ciock) | pag. 36    |
| Assorted baby          | pag. 37    |
| Midi assortment        | pag. 37    |
| Puff slice             | pag. 38    |
| Cannolo                | pag. 39    |
| Golosetto              | pag. 40    |
| Strudel XL             | pag. 40    |
| Diamond                | pag. 41    |
| Assortment 6 pastry    | pag. 41    |