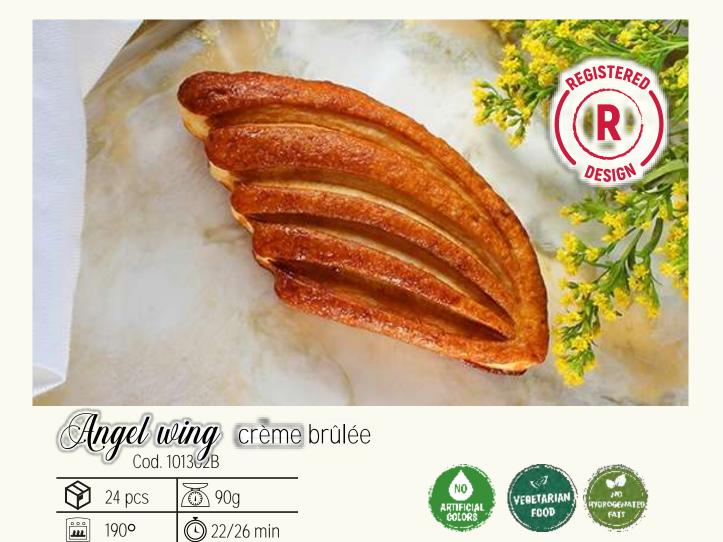

| Pastry cream and coffee | 1 |
|-------------------------|---|
| Cod. GOCCAFS48          |   |
|                         |   |

Angel wing and Leaf are registered designs owned by G.M. Piccoli S.p.A.

Cod. 3041S4