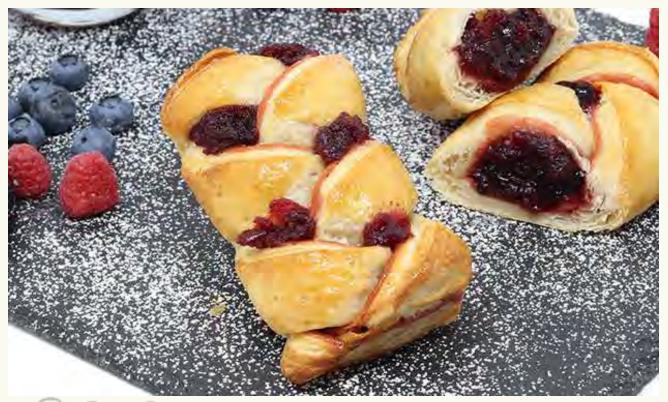

# Stogino the puff «panini» bread

### Versatile: cut it raw and free the immagination!













|            | n <i>ile</i> with veg | getables and cheese        |                    |
|------------|-----------------------|----------------------------|--------------------|
| 50 pcs     | 96g                   | NO<br>ARTIFICIAL<br>GOLORS | VEBETARIAN<br>FOOD |
| 180°- 190° | (C) 28/25 min         | *                          |                    |









Cod. FAGCURS48









Cod. SFOLIMOS050

 50 pcs
 80g

 175°-180°
 20/22 min







NEW!

Cod. MIRBLUS48















 The maxi version of the iconic pastry: filled in every part with a two-flavour milk & cream and black cherry filling







Ciao Amore plain pastry is a registered design owned by G.M. Piccoli S.p.A.













| Italian lover | red fruits |
|---------------|------------|
| Cod. 100278R  |            |

| ${}$       | 60 pcs       | 05g         |
|------------|--------------|-------------|
| •••<br>••• | 190 <b>0</b> | 🕒 22/26 min |











Cod. CHGN03S140





NEW!





apricot, raspberry, apple, blueberry, lemon

Cod. CHGN01S140

|            | 140 pcs      | 6 40g        |
|------------|--------------|--------------|
| •••<br>••• | 190 <b>°</b> | () 22/26 min |













| 50 pcs       | 80g           |
|--------------|---------------|
| 190 <b>0</b> | (C) 23/28 min |











|            | 50 pcs       | 79g         |
|------------|--------------|-------------|
| 000<br>111 | 190 <b>0</b> | 🕑 23/28 min |









| ${}$       | 60 pcs       | 80g          |
|------------|----------