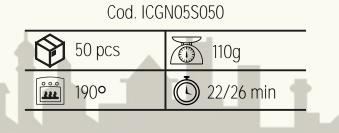

Cod. FAGCURS48

Cod. SFOLIMOS050

 50 pcs
 80g

 175°-180°
 20/22 min

NEW!

Cod. MIRBLUS48

 The maxi version of the iconic pastry: filled in every part with a two-flavour milk & cream and black cherry filling

Ciao Amore plain pastry is a registered design owned by G.M. Piccoli S.p.A.