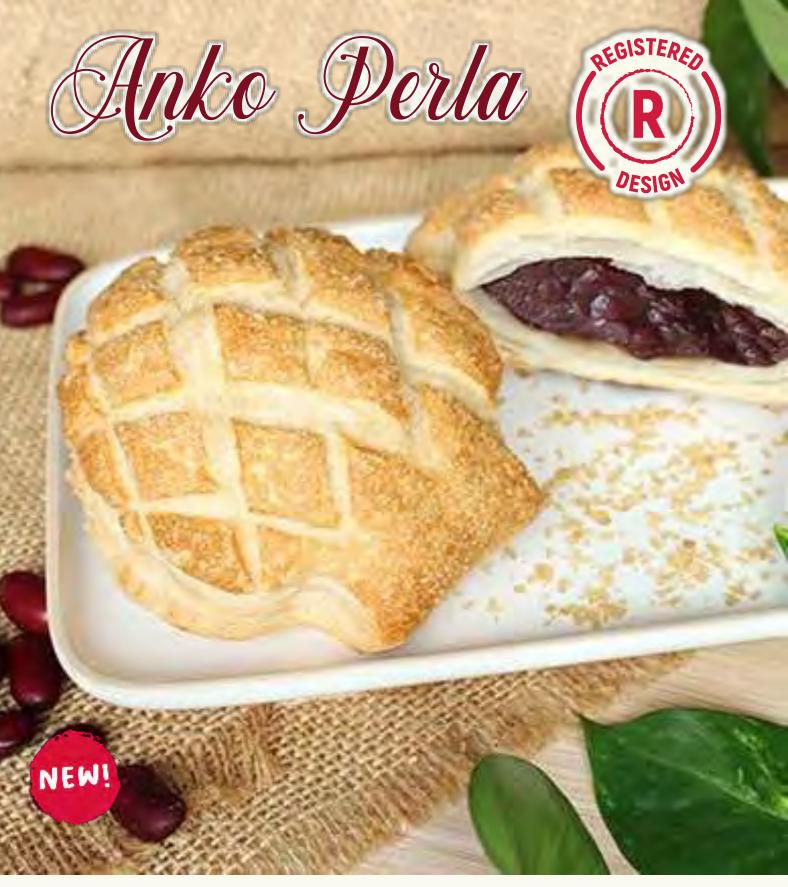

DESIGN

| Anko pe      | rla pastry    | with anko filli      | ng           |                  |        |
|--------------|---------------|----------------------|--------------|------------------|--------|
| Cod. PEF     | RANKS30       | _                    | VEGAN        | PLANT<br>BASED   | i<br>F |
| 30 pcs       | 90g           | NO                   | B            | NO<br>ARTIFICIAL | CLEAN  |
| 190 <b>0</b> | (C) 22/26 min | ARTIFICIAL<br>GOLORS | HYDROGENATED | FLAVORS          | LABEL  |