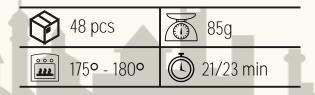

#### **GREAT CLASSIC**

| Intro                  | pag. 26    |
|------------------------|------------|
| Turmeric               | pag. 27    |
| Limò                   | pag. 28    |
| Blueberry pastry       | pag. 29    |
| Shell                  | pag. 30    |
| Shell maxi             | pag. 30-31 |
| Ciao Amore             | pag. 32    |
| Shell to stuff         | pag. 32    |
| Turnover               | pag. 33    |
| Italian lover          | pag. 34-35 |
| Pastry bites (4 ciock) | pag. 36    |
| Assorted baby          | pag. 37    |
| Midi assortment        | pag. 37    |
| Puff slice             | pag. 38    |
| Cannolo                | pag. 39    |
| Golosetto              | pag. 40    |
| Strudel XL             | pag. 40    |
| Diamond                | pag. 41    |
| Assortment 6 pastry    | pag. 41    |