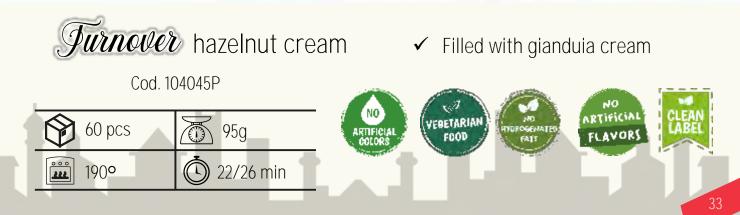

#### **GREAT CLASSIC**

| Intro                  | pag. 26    |
|------------------------|------------|
| Turmeric               | pag. 27    |
| Limò                   | pag. 28    |
| Blueberry pastry       | pag. 29    |
| Shell                  | pag. 30    |
| Shell maxi             | pag. 30-31 |
| Ciao Amore             | pag. 32    |
| Shell to stuff         | pag. 32    |
| Turnover               | pag. 33    |
| Italian lover          | pag. 34-35 |
| Pastry bites (4 ciock) | pag. 36    |
| Assorted baby          | pag. 37    |
| Midi assortment        | pag. 37    |
| Puff slice             | pag. 38    |
| Cannolo                | pag. 39    |
| Golosetto              | pag. 40    |
| Strudel XL             | pag. 40    |
| Diamond                | pag. 41    |
| Assortment 6 pastry    | pag. 41    |