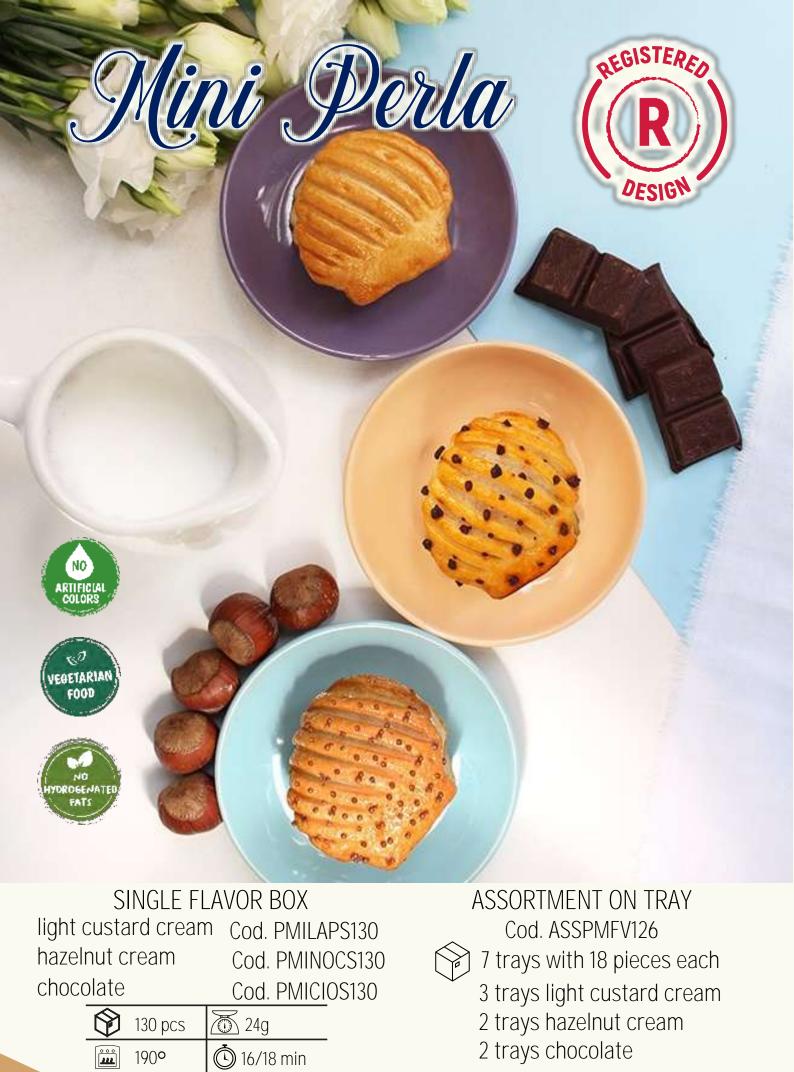

## Perla hazelnut cream

| 60 pcs       | 85g         | NO         | (1)  | (a)          | NO      |
|--------------|-------------|------------|------|--------------|---------|
| <u>190</u> ° | ( 22/26 min | ARTIFICIAL | FOOD | HYDROGEMATED | FLAVORS |

| Perla Jahiti<br>Cod. IPGN07S030hazelr<br>hazelrImage: Cod. IPGN07S030Image: Cod. IPGN07S030Image | nut and milk&cream      |
|----------------------------------------------------------------------------------------------------------------------------------------------------------------------------------------------------------------------------------------------------------------------------------------------------------------------------------------------------------------------------------------------------------------------------------------------------------------------------------------------------------------------------------------------------------------------------------------------------------------------------------------------------------------------------------------------------------------------------------------------------------------------------------------------------------------------------------------------------------------------------------------------------------------------------------------------------------------------------------------------------------------------------------------------------------------------------------------------------------------------------------------------------------------------------------------------------------------------------------------------------------------------------------------------------------------|-------------------------|
|                                                                                                                                                                                                                                                                                                                                                                                                                                                                                                                                                                                                                                                                                                                                                                                                                                                                                                                                                                                                                                                                                                                                                                                                                                                                                                                |                         |
|                                                                                                                                                                                                                                                                                                                                                                                                                                                                                                                                                                                                                                                                                                                                                                                                                                                                                                                                                                                                                                                                                                                                                                                                                                                                                                                |                         |
| Perla pistachio creat<br>Cod. PERPIAS030                                                                                                                                                                                                                                                                                                                                                                                                                                                                                                                                                                                                                                                                                                                                                                                                                                                                                                                                                                                                                                                                                                                                                                                                                                                                       | m and orange peel       |
| Cod. PERPIAS030         Image: Cod. PERPIAS030                                                                                                                                                                   | VEBETARIAN<br>FOOD FAIT |

### **Perla** custard cream and mango Cod. PERMANGOS030

| $\bigcirc$ | 30 pcs       | 🖲 90g       |
|------------|--------------|-------------|
| 000<br>111 | 190 <b>0</b> | ( 22/26 min |

### Derla dark chocolate Cod. U4030S48

| <b>48</b> pcs | 🕥 85g       | NO                   | 0    |                      | NO      | CLEAN |
|---------------|-------------|----------------------|------|----------------------|---------|-------|
|               | 🕒 22/26 min | ARTIFICIAL<br>COLORS | FOOD | HYDROGENATED<br>FATS | FLAVORS | LABEL |