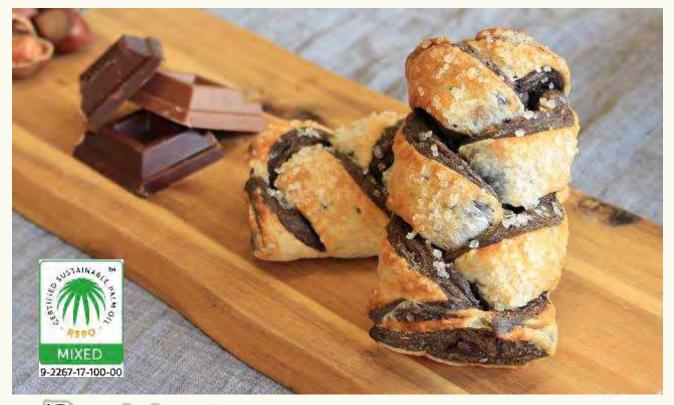

--------------------------|--------------------|
| 50 pcs     | 96g                   | NO<br>ARTIFICIAL<br>GOLORS | VEBETARIAN<br>FOOD |
| 180°- 190° | (C) 28/25 min         | *                          |                    |









Cod. FAGCURS48









Cod. SFOLIMOS050

 50 pcs
 80g

 175°-180°
 20/22 min







NEW!

Cod. MIRBLUS48















 The maxi version of the iconic pastry: filled in every part with a two-flavour milk & cream and black cherry filling







Ciao Amore plain pastry is a registered design owned by G.M. Piccoli S.p.A.













| Italian lover | red fruits |
|---------------|------------|
| Cod. 100278R  |            |

| ${}$       | 60 pcs       | 05g         |
|------------|--------------|-------------|
| •••<br>••• | 190 <b>0</b> | 🕒 22/26 min |











Cod. CHGN03S140





NEW!





apricot, raspberry, apple, blueberry, lemon

Cod. CHGN01S140

|            | 140 pcs      | 6 40g        |
|------------|--------------|--------------|
| •••<br>••• | 190 <b>°</b> | () 22/26 min |













| 50 pcs       | 80g           |
|--------------|---------------|
| 190 <b>0</b> | (C) 23/28 min |











|            | 50 pcs       | 79g         |
|------------|--------------|-------------|
| 000<br>111 | 190 <b>0</b> | 🕑 23/28 min |









| ${}$       | 60 pcs       | 80g          |
|------------|--------------|--------------|
| 000<br>222 | 190 <b>0</b> | () 22/26 min |







50 pcs

175**0** 

••• ••• **7** 98g

( 20/22 min



Perla, Diamond, Angel wing and Sapphire are registered designs owned by G.M. Piccoli S.p.A.

Baking instr