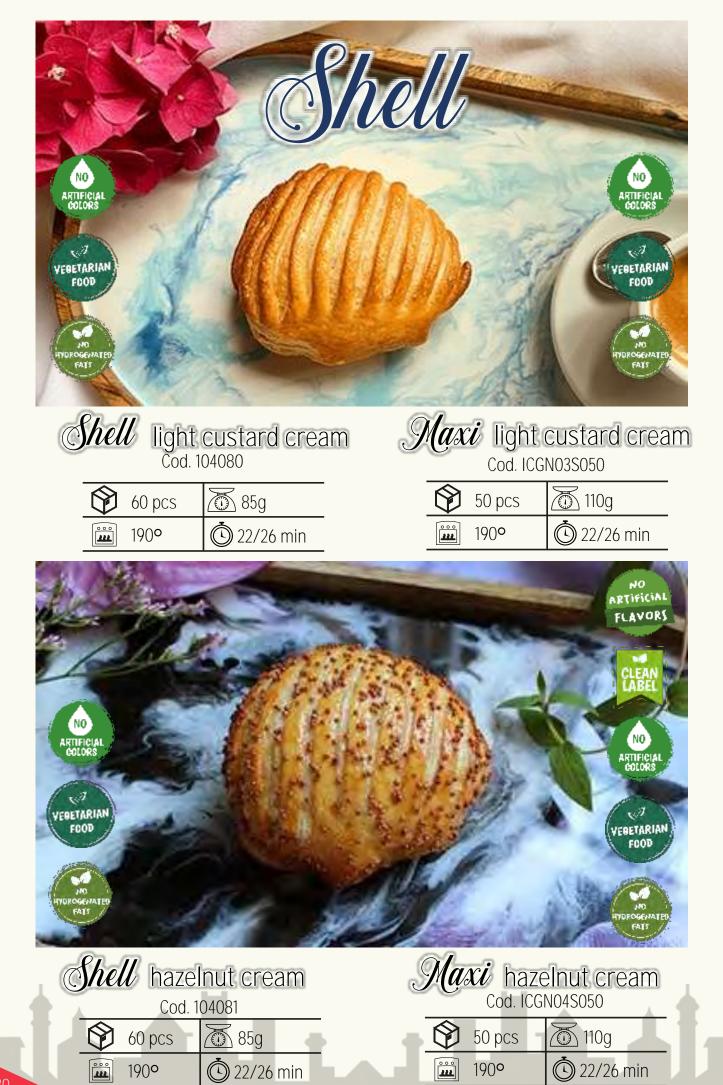

#### **GREAT CLASSIC**

| Intro                  | pag. 26    |
|------------------------|------------|
| Turmeric               | pag. 27    |
| Limò                   | pag. 28    |
| Blueberry pastry       | pag. 29    |
| Shell                  | pag. 30    |
| Shell maxi             | pag. 30-31 |
| Ciao Amore             | pag. 32    |
| Shell to stuff         | pag. 32    |
| Turnover               | pag. 33    |
| Italian lover          | pag. 34-35 |
| Pastry bites (4 ciock) | pag. 36    |
| Assorted baby          | pag. 37    |
| Midi assortment        | pag. 37    |
| Puff slice             | pag. 38    |
| Cannolo                | pag. 39    |
| Golosetto              | pag. 40    |
| Strudel XL             | pag. 40    |
| Diamond                | pag. 41    |
| Assortment 6 pastry    | pag. 41    |