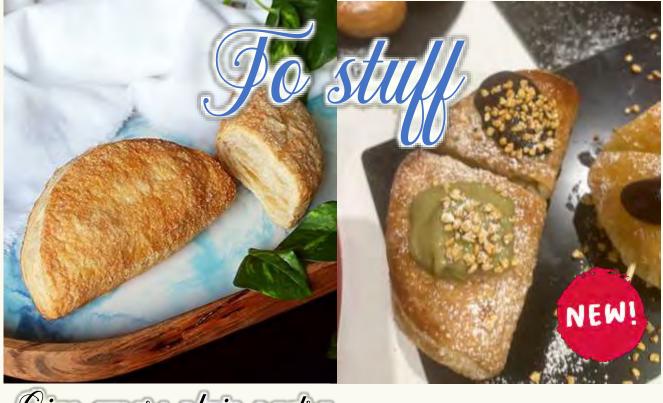

### Versatile: cut it raw and free the immagination!

|            | n <i>ile</i> with veg | getables and cheese        |                    |
|------------|-----------------------|----------------------------|--------------------|
| 50 pcs     | 96g                   | NO<br>ARTIFICIAL<br>GOLORS | VEBETARIAN<br>FOOD |
| 180°- 190° | (C) 28/25 min         | *                          |                    |