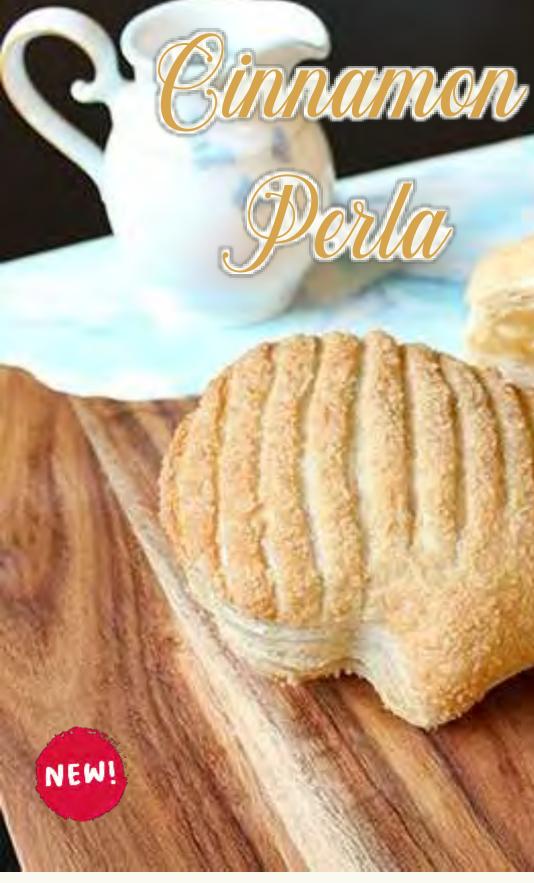

## Perla hazelnut cream

| 60 pcs       | 85g         | NO         | (1)  | (a)          | NO      |
|--------------|-------------|------------|------|--------------|---------|
| <u>190</u> ° | ( 22/26 min | ARTIFICIAL | FOOD | HYDROGEMATED | FLAVORS |