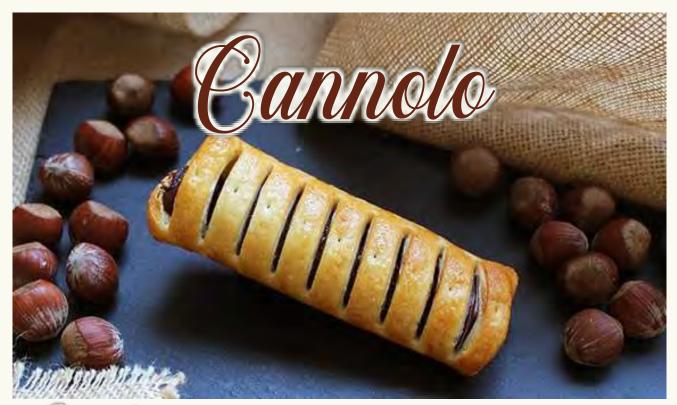

#### **GREAT CLASSIC**

| Intro                  | pag. 26    |
|------------------------|------------|
| Turmeric               | pag. 27    |
| Limò                   | pag. 28    |
| Blueberry pastry       | pag. 29    |
| Shell                  | pag. 30    |
| Shell maxi             | pag. 30-31 |
| Ciao Amore             | pag. 32    |
| Shell to stuff         | pag. 32    |
| Turnover               | pag. 33    |
| Italian lover          | pag. 34-35 |
| Pastry bites (4 ciock) | pag. 36    |
| Assorted baby          | pag. 37    |
| Midi assortment        | pag. 37    |
| Puff slice             | pag. 38    |
| Cannolo                | pag. 39    |
| Golosetto              | pag. 40    |
| Strudel XL             | pag. 40    |
| Diamond                | pag. 41    |
| Assortment 6 pastry    | pag. 41    |