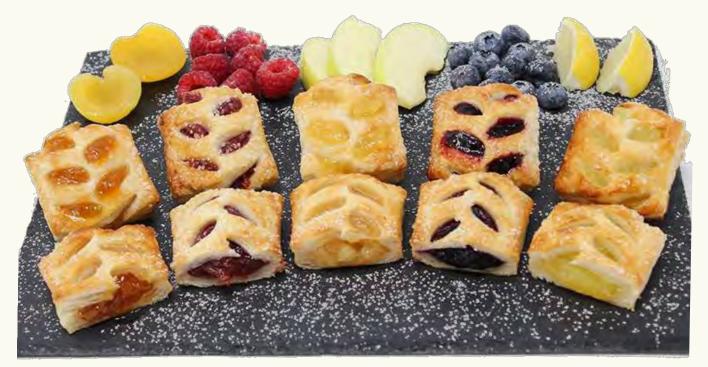

Cod. CHGN03S140

NEW!

apricot, raspberry, apple, blueberry, lemon

Cod. CHGN01S140

|            | 140 pcs      | 6 40g        |
|------------|--------------|--------------|
| •••<br>••• | 190 <b>°</b> | () 22/26 min |