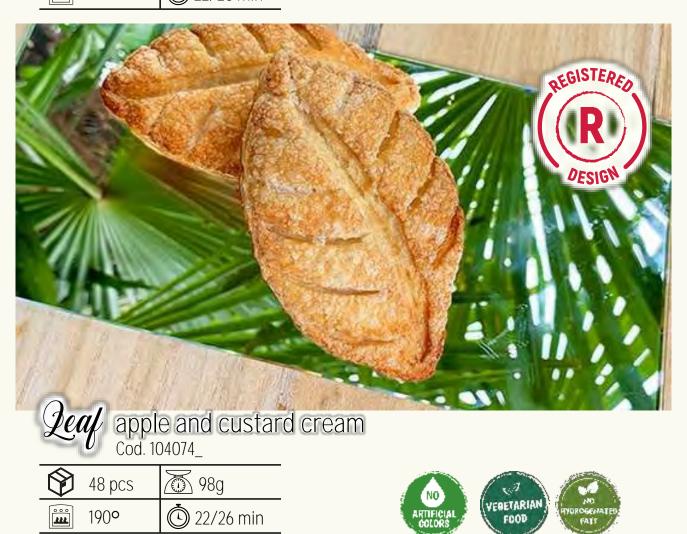

| Pastry cream and coffee | 1 |
|-------------------------|---|
| Cod. GOCCAFS48          |   |
|                         |   |

Angel wing and Leaf are registered designs owned by G.M. Piccoli S.p.A.

Cod. 3041S4