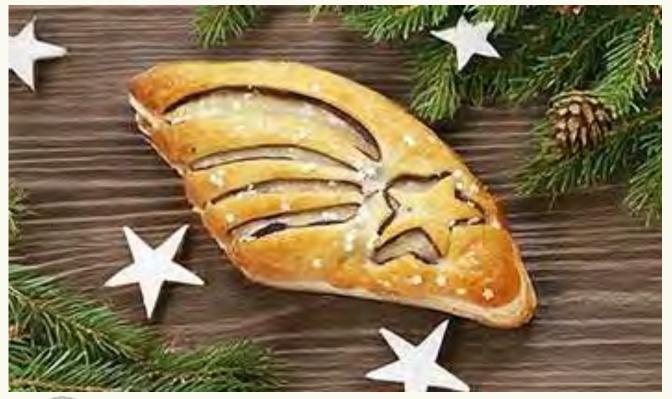

|
|                         |   |









Angel wing and Leaf are registered designs owned by G.M. Piccoli S.p.A.













Cod. 3041S4

| <b>4</b> Kg | 19g          | NO<br>ARTIFICIAL<br>GOLORS | VERETARIAN<br>FOOD THOROGENATED | ARTIFICIAL<br>FLAVORS |
|-------------|--------------|----------------------------|---------------------------------|-----------------------|
| <b>1900</b> | () 16/18 min |                            |                                 |                       |











| Sapphire  | custard cream<br><sup>84N</sup> |
|-----------|---------------------------------|
| Cod. 1002 | 84N                             |

| ${}$       | 60 pcs       | 05g          |
|------------|--------------|--------------|
| •••<br>••• | 190 <b>0</b> | () 22/26 min |





























Unique selection of natural ingredients, flours, and ancient grains.

Good for the planet

Good for you



100% green prodction and certified packaging

It is important to reflect every day on the consequences of our actions on our Planet, becoming an active part of the change and making choices in favor of sustainability.

Join the change!



# Stogino the puff «panini» bread

### Versatile: cut it raw and free the immagination!













|            | n <i>ile</i> with veg | getables and cheese        |                    |
|------------|-----------------------|----------------------------|--------------------|
| 50 pcs     | 96g                   | NO<br>ARTIFICIAL<br>GOLORS | VEBETARIAN<br>FOOD |
| 180°- 190° | (C) 28/25 min         | *                          |