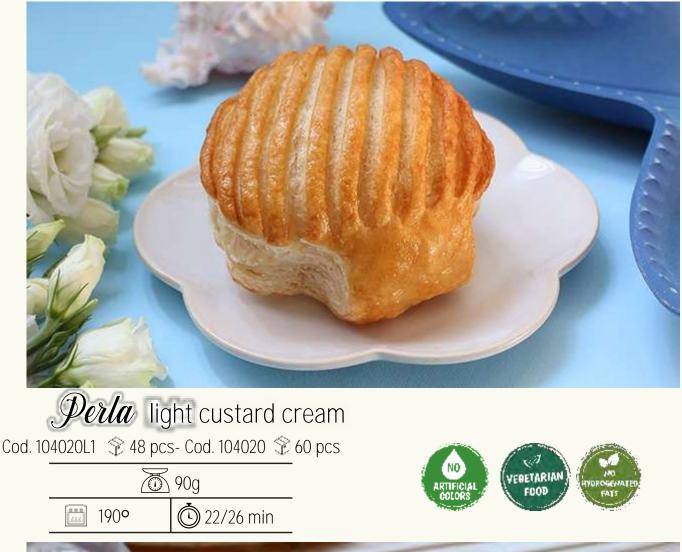

## Perla hazelnut cream

| 60 pcs       | 85g         | NO         | (1)  | (a)          | NO      |
|--------------|-------------|------------|------|--------------|---------|
| <u>190</u> ° | ( 22/26 min | ARTIFICIAL | FOOD | HYDROGEMATED | FLAVORS |