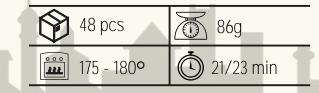

#### **GREAT CLASSIC**

| Intro                  | pag. 26    |
|------------------------|------------|
| Turmeric               | pag. 27    |
| Limò                   | pag. 28    |
| Blueberry pastry       | pag. 29    |
| Shell                  | pag. 30    |
| Shell maxi             | pag. 30-31 |
| Ciao Amore             | pag. 32    |
| Shell to stuff         | pag. 32    |
| Turnover               | pag. 33    |
| Italian lover          | pag. 34-35 |
| Pastry bites (4 ciock) | pag. 36    |
| Assorted baby          | pag. 37    |
| Midi assortment        | pag. 37    |
| Puff slice             | pag. 38    |
| Cannolo                | pag. 39    |
| Golosetto              | pag. 40    |
| Strudel XL             | pag. 40    |
| Diamond                | pag. 41    |
| Assortment 6 pastry    | pag. 41    |