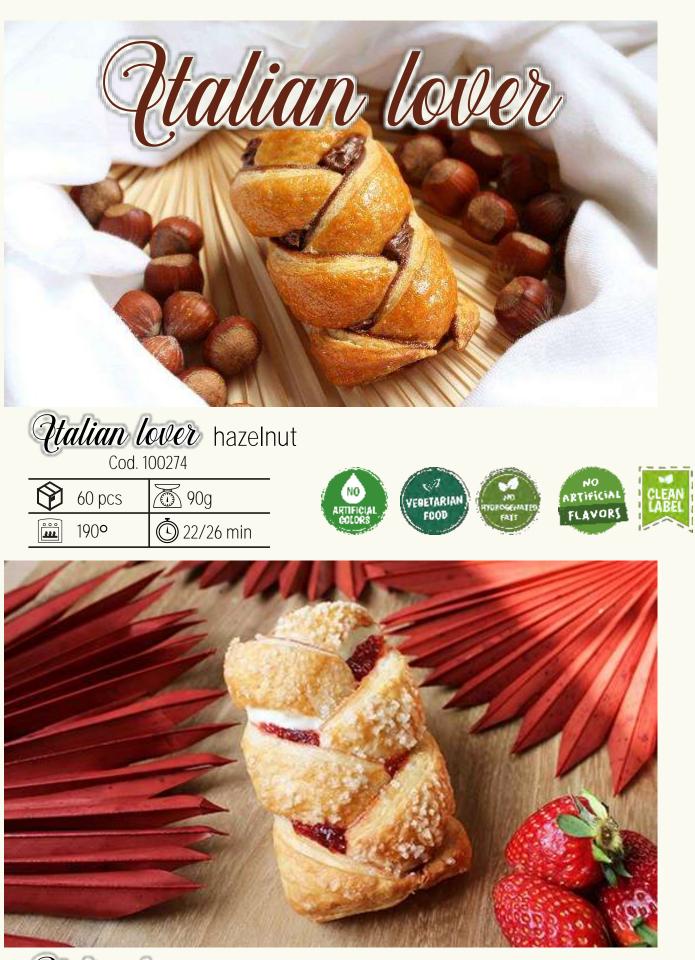

| Italian lover | red fruits |
|---------------|------------|
| Cod. 100278R  |            |

| ${}$       | 60 pcs       | 05g         |
|------------|--------------|-------------|
| •••<br>••• | 190 <b>0</b> | 🕒 22/26 min |

#### **GREAT CLASSIC**

| Intro                  | pag. 26    |
|------------------------|------------|
| Turmeric               | pag. 27    |
| Limò                   | pag. 28    |
| Blueberry pastry       | pag. 29    |
| Shell                  | pag. 30    |
| Shell maxi             | pag. 30-31 |
| Ciao Amore             | pag. 32    |
| Shell to stuff         | pag. 32    |
| Turnover               | pag. 33    |
| Italian lover          | pag. 34-35 |
| Pastry bites (4 ciock) | pag. 36    |
| Assorted baby          | pag. 37    |
| Midi assortment        | pag. 37    |
| Puff slice             | pag. 38    |
| Cannolo                | pag. 39    |
| Golosetto              | pag. 40    |
| Strudel XL             | pag. 40    |
| Diamond                | pag. 41    |
| Assortment 6 pastry    | pag. 41    |