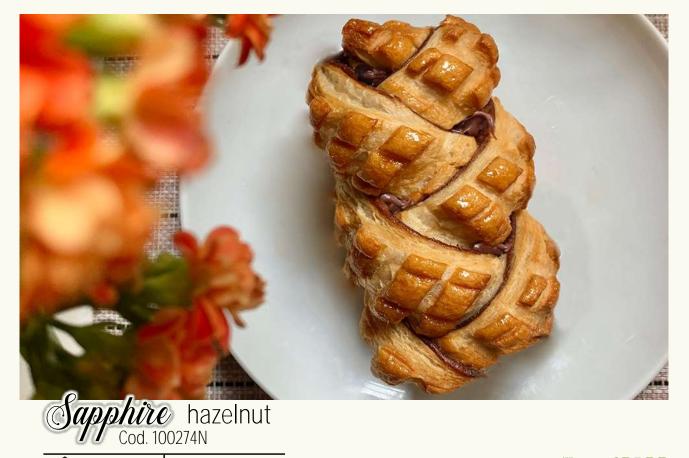

| Sapphire  | custard cream<br><sup>84N</sup> |
|-----------|---------------------------------|
| Cod. 1002 | 84N                             |

| ${}$       | 60 pcs       | 05g          |
|------------|--------------|--------------|
| •••<br>••• | 190 <b>0</b> | () 22/26 min |