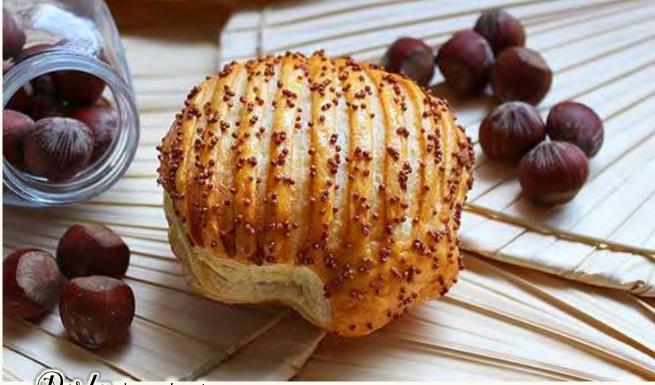

## Perla hazelnut cream

| 60 pcs       | 85g         | NO         | (1)  | (a)          | NO      |
|--------------|-------------|------------|------|--------------|---------|
| <u>190</u> ° | ( 22/26 min | ARTIFICIAL | FOOD | HYDROGEMATED | FLAVORS |