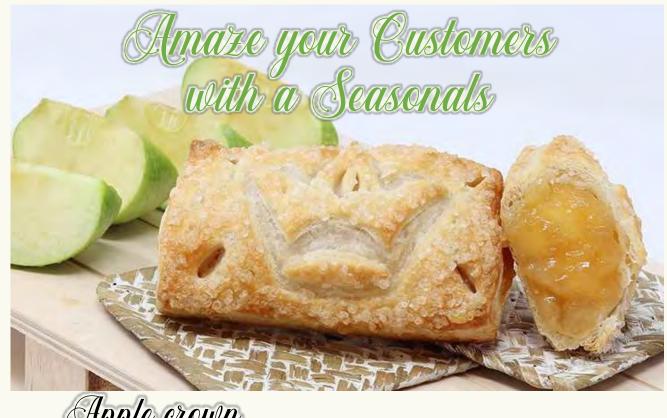

#### SPECIAL PUFF-PASTRY

| Perla™        | pag. 4-11  |
|---------------|------------|
| Buongiorno    | pag. 12    |
| Angel wing™   | pag. 13    |
| Leaf™         | pag. 13    |
| Perla™ Mignon | pag. 14-15 |
| Sapphire™     | pag. 16-17 |
| Angel wing    | pag. 18    |
| Apple crown   | pag. 18    |
| Seasonals     | pag. 19    |