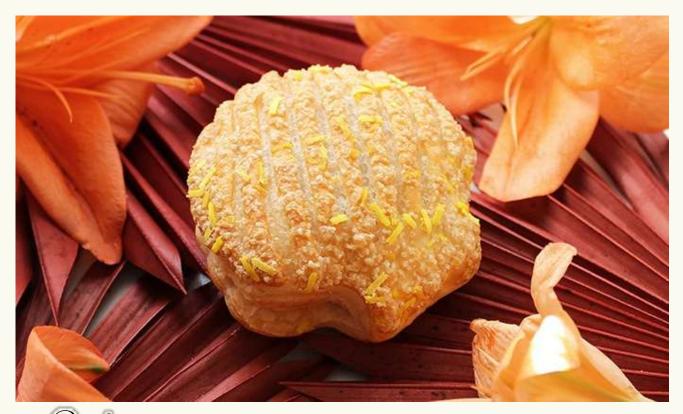

## Perla hazelnut cream

| 60 pcs       | 85g         | NO         | (1)  | (a)          | NO      |
|--------------|-------------|------------|------|--------------|---------|
| <u>190</u> ° | ( 22/26 min | ARTIFICIAL | FOOD | HYDROGEMATED | FLAVORS |