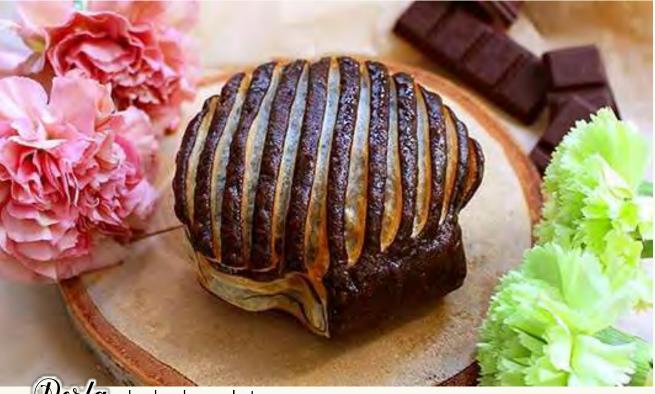

### Derla dark chocolate Cod. U4030S48

| <b>48</b> pcs | 🕥 85g       | NO                   | 0    |                      | NO      | CLEAN |
|---------------|-------------|----------------------|------|----------------------|---------|-------|
|               | 🕒 22/26 min | ARTIFICIAL<br>COLORS | FOOD | HYDROGENATED<br>FATS | FLAVORS | LABEL |