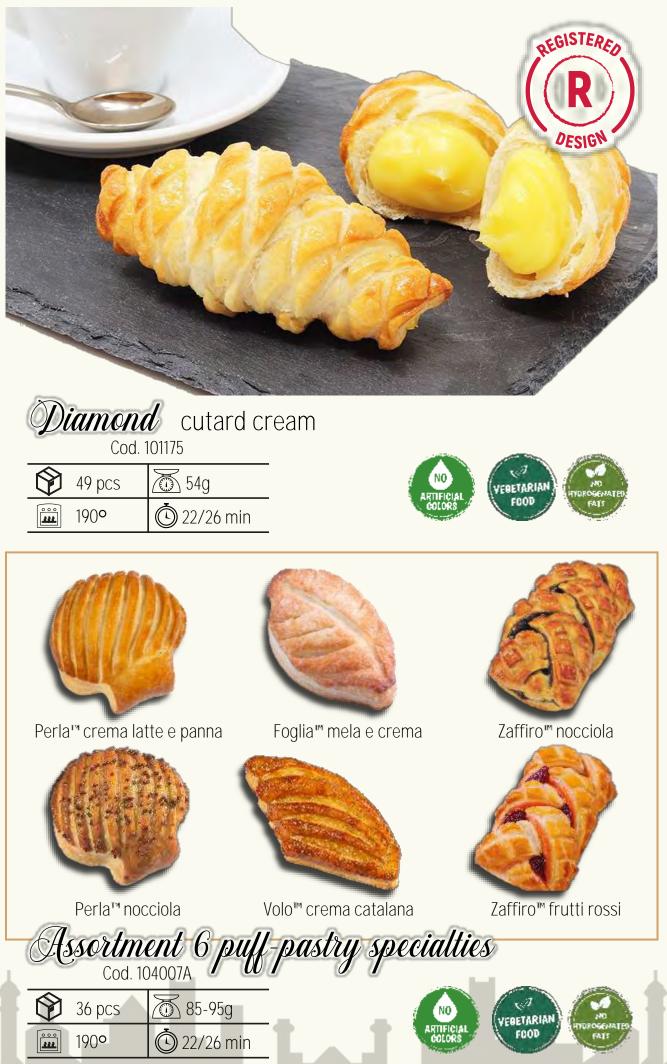

#### **GREAT CLASSIC**

| Intro                  | pag. 26    |
|------------------------|------------|
| Turmeric               | pag. 27    |
| Limò                   | pag. 28    |
| Blueberry pastry       | pag. 29    |
| Shell                  | pag. 30    |
| Shell maxi             | pag. 30-31 |
| Ciao Amore             | pag. 32    |
| Shell to stuff         | pag. 32    |
| Turnover               | pag. 33    |
| Italian lover          | pag. 34-35 |
| Pastry bites (4 ciock) | pag. 36    |
| Assorted baby          | pag. 37    |
| Midi assortment        | pag. 37    |
| Puff slice             | pag. 38    |
| Cannolo                | pag. 39    |
| Golosetto              | pag. 40    |
| Strudel XL             | pag. 40    |
| Diamond                | pag. 41    |
| Assortment 6 pastry    | pag. 41    |