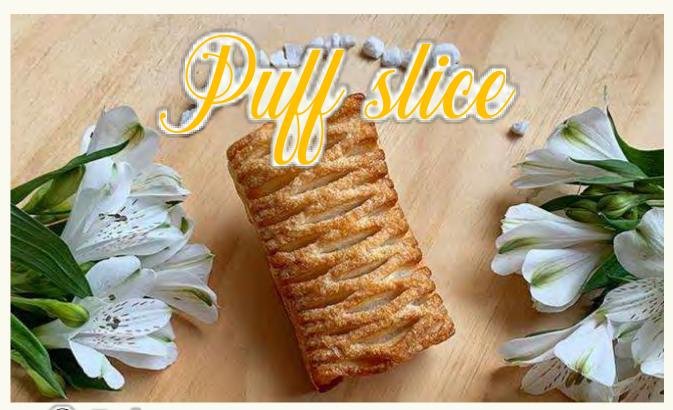

#### **GREAT CLASSIC**

| Intro                  | pag. 26    |
|------------------------|------------|
| Turmeric               | pag. 27    |
| Limò                   | pag. 28    |
| Blueberry pastry       | pag. 29    |
| Shell                  | pag. 30    |
| Shell maxi             | pag. 30-31 |
| Ciao Amore             | pag. 32    |
| Shell to stuff         | pag. 32    |
| Turnover               | pag. 33    |
| Italian lover          | pag. 34-35 |
| Pastry bites (4 ciock) | pag. 36    |
| Assorted baby          | pag. 37    |
| Midi assortment        | pag. 37    |
| Puff slice             | pag. 38    |
| Cannolo                | pag. 39    |
| Golosetto              | pag. 40    |
| Strudel XL             | pag. 40    |
| Diamond                | pag. 41    |
| Assortment 6 pastry    | pag. 41    |