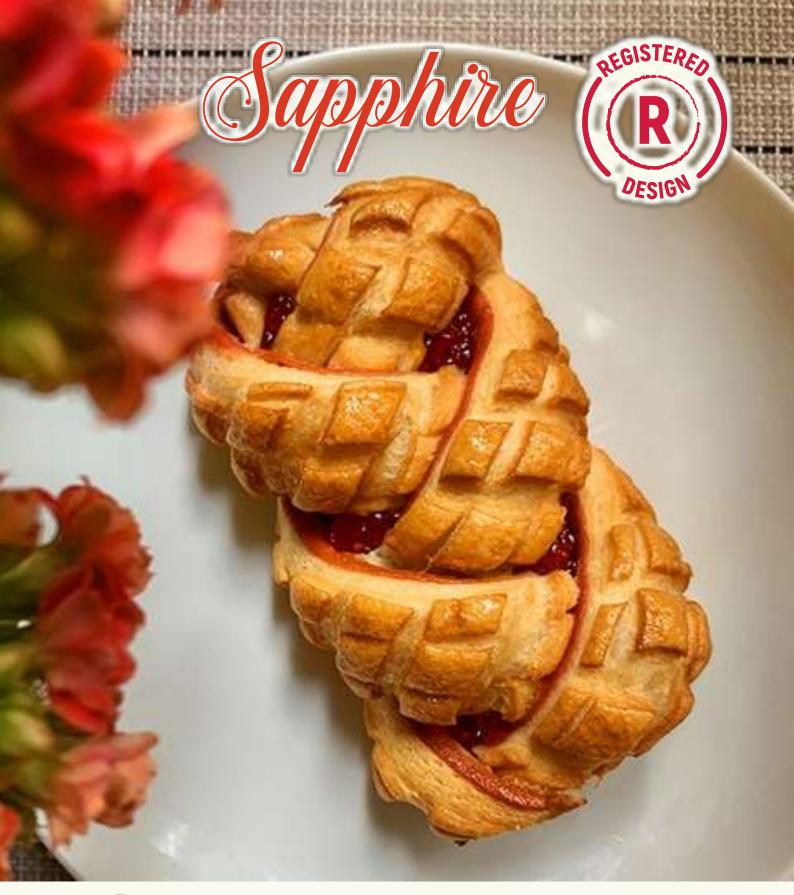

| Sapphire  | custard cream<br><sup>84N</sup> |
|-----------|---------------------------------|
| Cod. 1002 | 84N                             |

| ${}$       | 60 pcs       | 05g          |
|------------|--------------|--------------|
| •••<br>••• | 190 <b>0</b> | () 22/26 min |